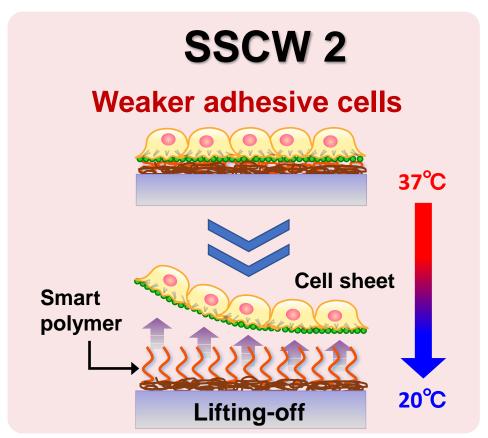

#### SSCW 2

Human Mesenchymal Stem Cells from Bone Marrow Cells with standard adhesion and cell-cell junctions