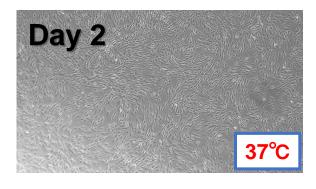

#### SSCW 1

Human Hepatocellular Carcinoma Cells (HepG2)
Cells with strong adhesion and weak cell-cell junctions

#### SSCW 2

Human Mesenchymal Stem Cells from Bone Marrow Cells with standard adhesion and cell-cell junctions