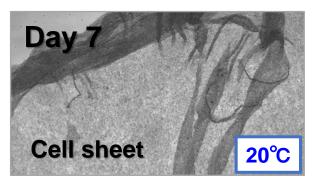

### **Cell Culture Application Examples of SSCW**

#### SSCW 2

Human Mesenchymal Stem Cells from Bone Marrow Cells with standard adhesion and cell-cell junctions