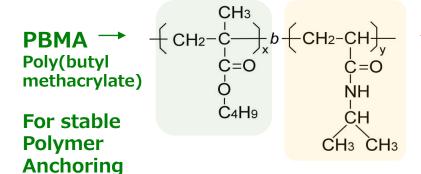

#### **Smart Polymer Designing for SSCW**

**←** PIPAAm

Poly(*N*-isopropyl acrylamide)

For cell Adhesion Control by Thermo-Switching