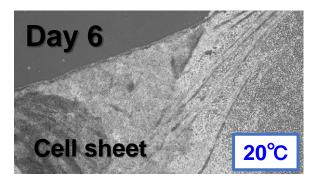

#### SSCW 1

Human Hepatocellular Carcinoma Cells (HepG2)
Cells with strong adhesion and weak cell-cell junctions

#### SSCW 2

Human Mesenchymal Stem Cells from Bone Marrow Cells with standard adhesion and cell-cell junctions