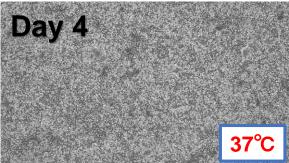

#### SSCW 1

Human Hepatocellular Carcinoma Cells (HepG2)
Cells with strong adhesion and weak cell-cell junctions

#### SSCW 2

Human Mesenchymal Stem Cells from Bone Marrow Cells with standard adhesion and cell-cell junctions