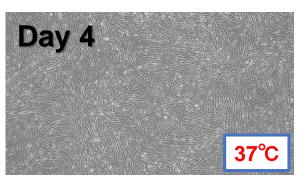

#### SSCW 1

Human Hepatocellular Carcinoma Cells (HepG2)
Cells with strong adhesion and weak cell-cell junctions

#### SSCW 2

Human Mesenchymal Stem Cells from Bone Marrow Cells with standard adhesion and cell-cell junctions