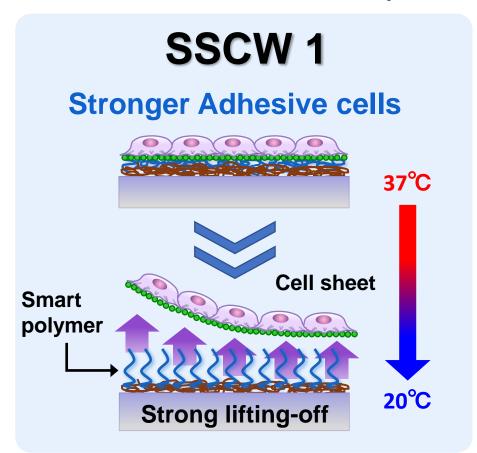

#### SSCW 1

Human Hepatocellular Carcinoma Cells (HepG2)
Cells with strong adhesion and weak cell-cell junctions