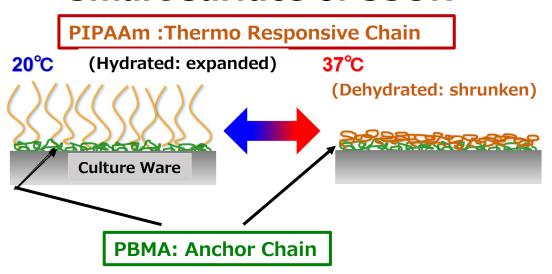

## SSCW ? SSCW : Smart Surface Culture Ware

SSCW® is developed by innovative polymer nano-coating technologies to culture and harvest various types of cells without any damage, by just switching temperature of the culture wares

### Switching surface by nano-level control of polymer coating

#### **Smart Polymer Designing for SSCW**

**←** PIPAAm

Poly(*N*-isopropyl acrylamide)

For cell Adhesion Control by Thermo-Switching